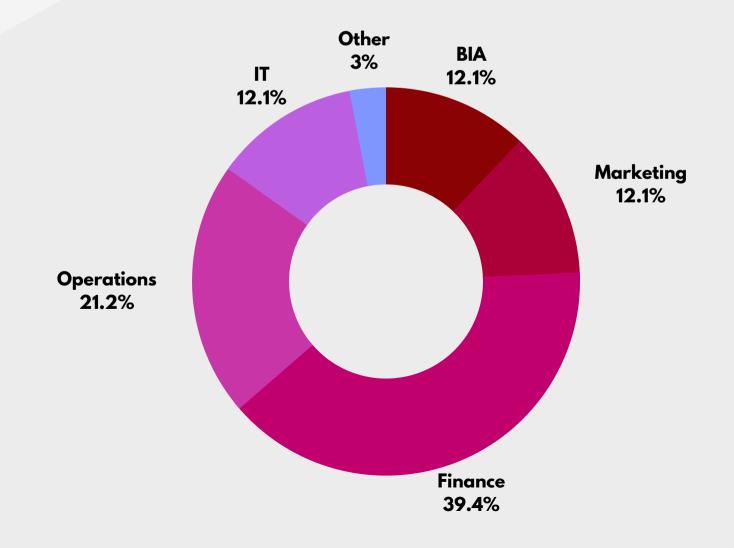

#### **Domain Distribution**

## **Placement Statistics - Final Placements**

MBA Tech AY 2017-22