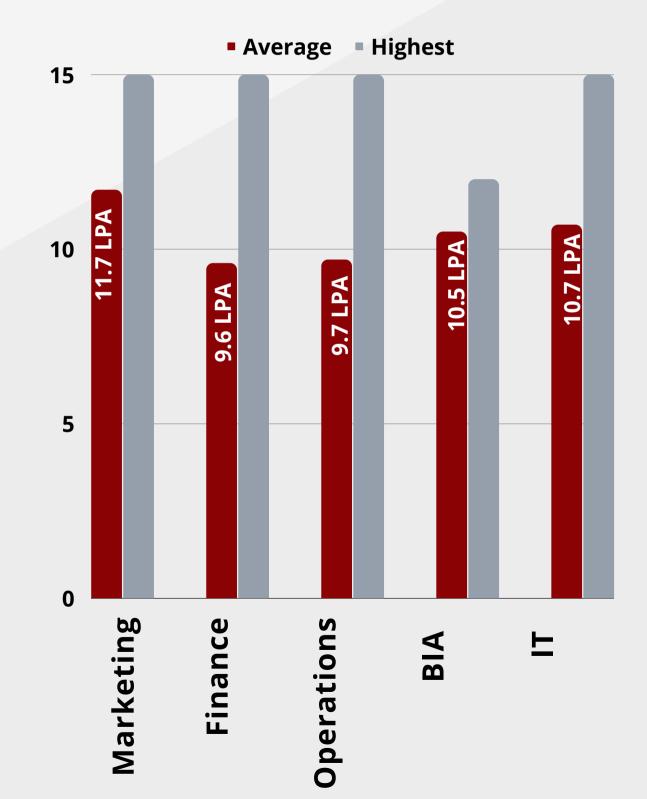

## **Streamwise Profiles - Final Placements**

MBA Tech AY 2017-22

**OPERATIONS & SUPPLY CHAIN** 

**MANAGEMENT** 

## **Streamwise Profiles - Final Placements**

MBA Tech AY 2017-22

**MARKETING** 