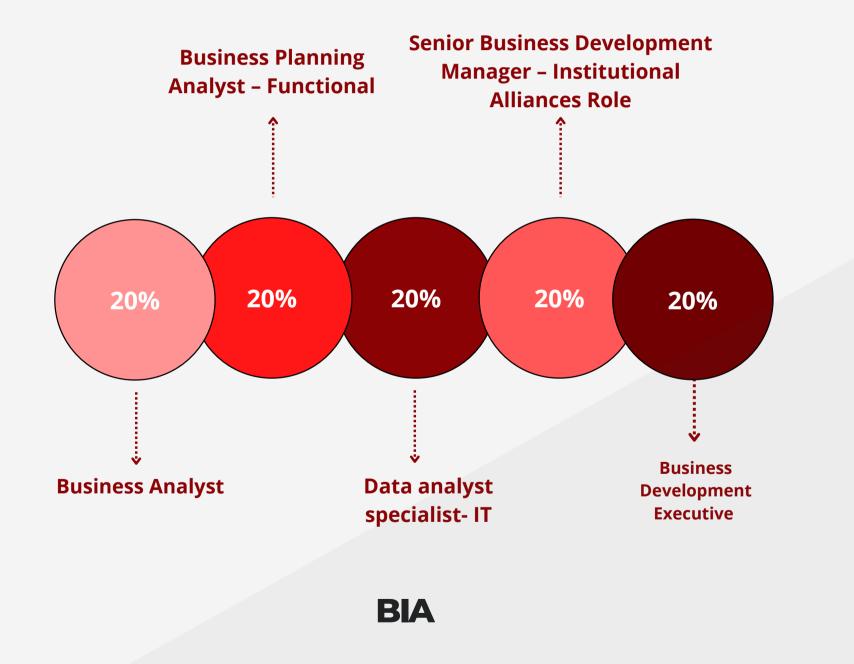

## **Streamwise Profiles - Final Placements**

MBA Tech AY 2017-22

**MARKETING** 