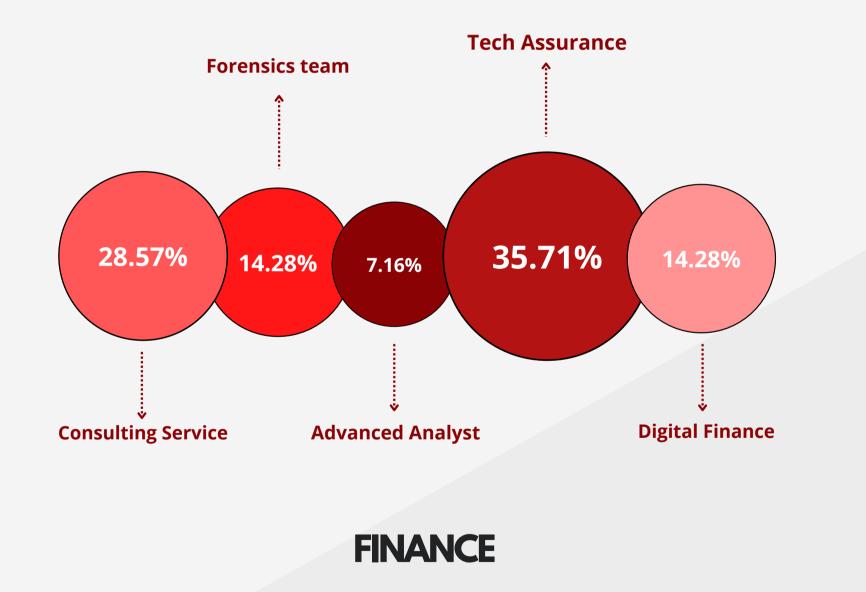

## **Streamwise Profiles - Final Placements**

MBA Tech AY 2017-22

**OPERATIONS & SUPPLY CHAIN** 

**MANAGEMENT** 

## **Streamwise Profiles - Final Placements**

MBA Tech AY 2017-22

**MARKETING** 