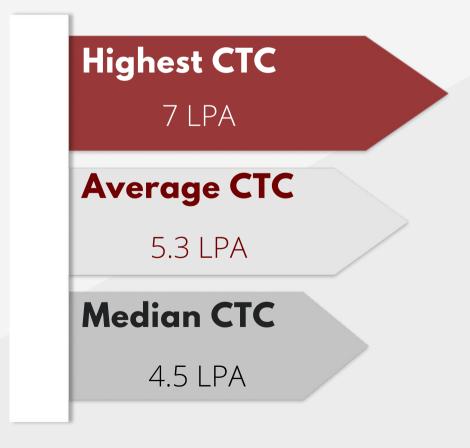

Navi Mumbai Campus

## **Batch Statistics - Final Placements**

MBA Tech AY 2017-22



#### **Gender Diversity**

# 65.7%

#### **Domain Distribution**



## **Placement Statistics - Final Placements**

MBA Tech AY 2017-22





## **Streamwise Profiles - Final Placements**

MBA Tech AY 2017-22





**OPERATIONS & SUPPLY CHAIN** 

**MANAGEMENT** 

## **Streamwise Profiles - Final Placements**

MBA Tech AY 2017-22





**MARKETING** 

## **Companies Participated - Final Placements**

#### MBA Tech AY 2017-22

































































## **Companies Participated - Final Placements**

MBA Tech AY 2017-22































## **Batch Statistics - Final Placements**

BSc ASA AY 2019-22

#### **Gender Diversity**





#### **CTC** statistics



#### **Role Distribution**



## **Companies Participated - Final Placements**

BSc ASA AY 2019-22















### **Placement Office**

#### **Assistant Director - Campus Placements**

Kavita Kadam

Tel: 022 35476580, M: +91-8657375965

E: kavita.kadam@nmims.edu

#### **Placement Coordinator- Campus Placements**

Laxmikant P. Narkhede

Tel: 022 35476583, M: 8087451932 E: laxmikant.narkhede@nmims.edu Final Year - stme.navimumbai.placements@nmims.edu.in

**Phone** - Tel: 022 35476583, M: 8087451932

**Address -** Plot No. 2, Pethapada, Sector 33, Kharghar, Navi Mumbai 410210, Maharashtra, India.

Website: www.nmimsnavimumbai.org



## **Senior Placement Committee**

| Sr no. | Name             | Position               | Mail ID                         | Contact    |
|--------|---------