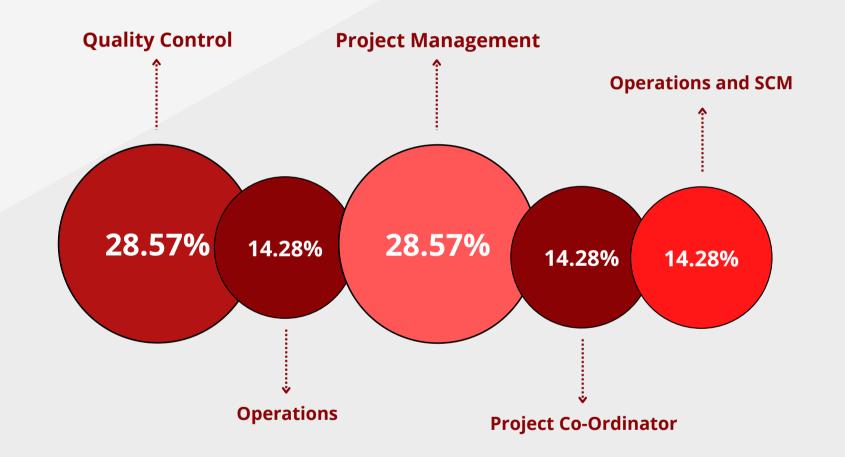

## **Streamwise Profiles - Final Placements**

MBA Tech AY 2017-22

**OPERATIONS & SUPPLY CHAIN** 

**MANAGEMENT** 